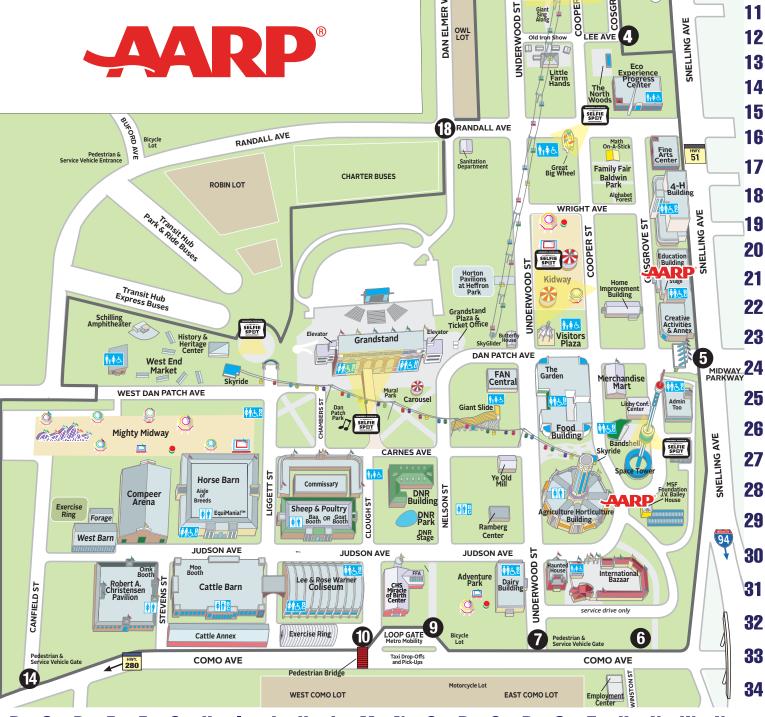

## **How It Works**

CREATE YOUR AARP ONLINE ACCOUNT to get started with AARP's loyalty program AARP Rewards.

2 EARN UP TO 1,500

AARP Rewards Points\* just for signing up!

3 SYNC YOUR FITNESS TRACKER and earn AARP Rewards points while walking around the Minnesota State Fair...don't forget to visit the AARP Selfie-Spots marked on the map!