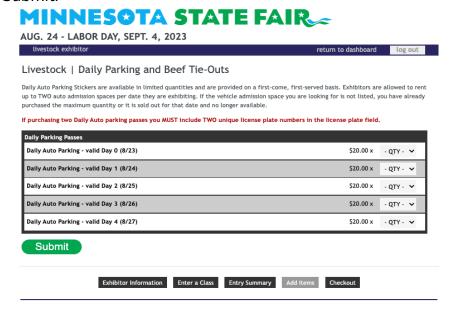

## 

Exhibitor Information Enter a Class Entry Summary Add Items Checkout

- 8. Select 'Add Items' at the bottom of the page.
  - a. Select the quantity (one or two) for each day you would like to purchase Daily Auto Parking Passes.
  - b. Enter License Plate Number and a Fair Time Phone Number.
  - c. Submit.